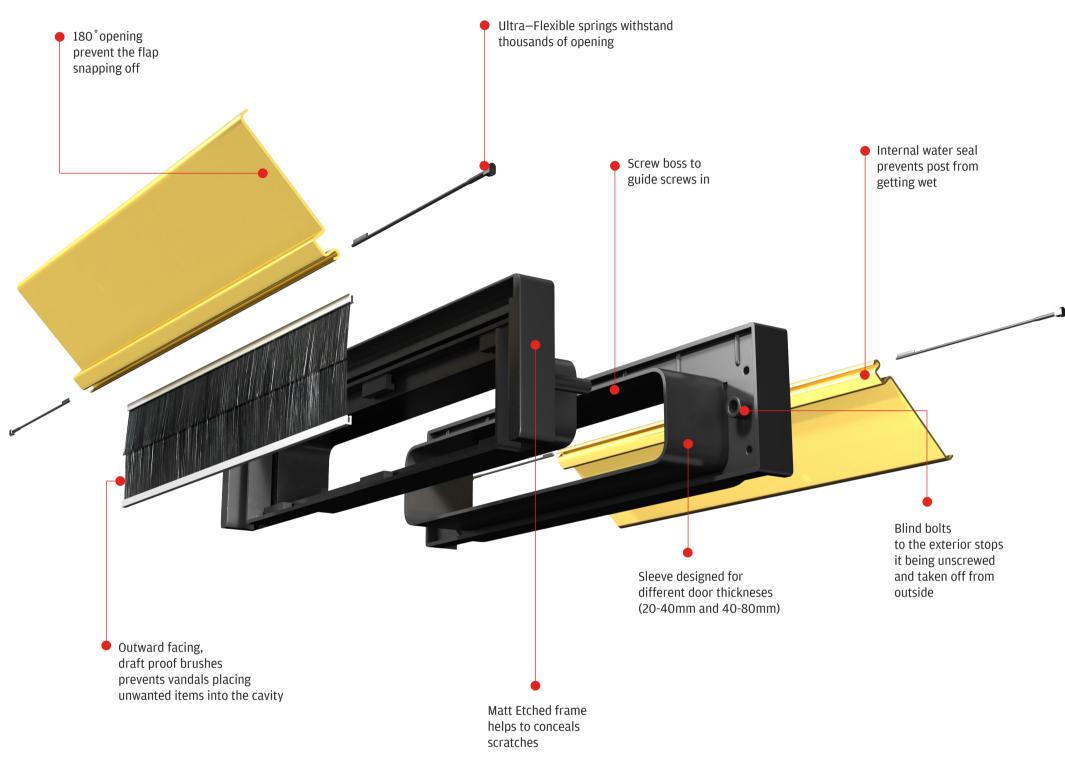

## FRAMEMASTER 12 INCH LETTERPLATE

For 20-40mm uPVC doors and 40-80mm composite and wooden doors.

Ultra Flexible Springs

Awarded Secured by Design approval by the Association of Chief Police Officers

Outward facing, draft proof brushes

Outward facing brushes create the Anti-Vandal feature as it prevents vandals from placing unwanted items into the cavity

Matt finished plastic frame conceals any scratches that may be caused by screwdrivers during installation

An internal water seal prevents water getting into the door or panel, and stops letters getting wet

Blind bolts to the exterior

Conforms to many standards and testing requirements including BS EN 1303:2005

180° Opening ■

39mm cavity requires a 39.75mm door cut height. This is under the 40mm maximum for the standard, so someone's arm can't fit through.

| Finishes          | Product Code<br>20-40mm | Product Code<br>40-80mm | Plastic<br>Frame Colour | Flap<br>Material | Coating Guarantee |
|-------------------|-------------------------|-------------------------|-------------------------|------------------|-------------------|
| Gold Anodised     | FMB1224G                | FMB1248G                | Black                   | Aluminium        | 5 Years Inland    |
| Silver Anodised   | FMB1224SA               | FMB1248SA               | Black                   | Aluminium        | 5 Years Inland    |
| White Powder Coat | FMB1224W                | FMB1248W                | Black                   | Aluminium        | 5 Years Inland    |
| Black Powder Coat | FMB1224B                | FMB1248B                | Black                   | Aluminium        | 5 Years Inland    |
| PVD Gold          | FMB1224PVDG             | FMB1248PVDG             | Black                   | Stainless Steel  | Lifetime          |
| Mirror Polished   | FMB1224MPSS             | FMB1248MPSS             | Black                   | Stainless Steel  | Lifetime          |
| Satin Stainless   | _                       | FMB1248SSS              | Black                   | Stainless Steel  | Lifetime          |
| White Powder Coat | FMW1224W                | FMW1248W                | White                   | Aluminium        | 5 Years Inland    |