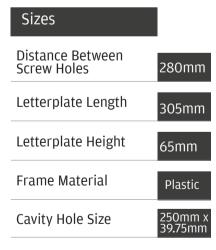

180° Opening ■

39mm cavity requires a 39.75mm door cut height. This is under the 40mm maximum for the standard, so someone's arm can't fit through.

| Finishes          | Product Code<br>20-40mm | Product Code<br>40-80mm | Plastic<br>Frame Colour | Flap<br>Material | Coating Guarantee |
|-------------------|-------------------------|-------------------------|-------------------------|------------------|-------------------|
| Gold Anodised     | FMB1224G                | FMB1248G                | Black                   | Aluminium        | 5 Years Inland    |
| Silver Anodised   | FMB1224SA               | FMB1248SA               | Black                   | Aluminium        | 5 Years Inland    |
| White Powder Coat | FMB1224W                | FMB1248W                | Black                   | Aluminium        | 5 Years Inland    |
| Black Powder Coat | FMB1224B                | FMB1248B                | Black                   | Aluminium        | 5 Years Inland    |
| PVD Gold          | FMB1224PVDG             | FMB1248PVDG             | Black                   | Stainless Steel  | Lifetime          |
| Mirror Polished   | FMB1224MPSS             | FMB1248MPSS             | Black                   | Stainless Steel  | Lifetime          |
| Satin Stainless   | _                       | FMB1248SSS              | Black                   | Stainless Steel  | Lifetime          |
| White Powder Coat | FMW1224W                | FMW1248W                | White                   | Aluminium        | 5 Years Inland    |