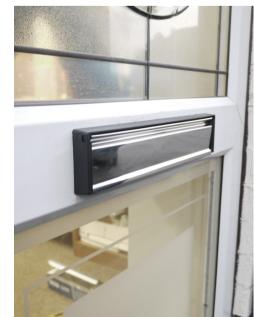

## FRAMEMASTER 12 INCH LETTERPLATE

For 20-40mm uPVC doors and 40-80mm composite and wooden doors.

Ultra Flexible Springs

Awarded Secured by Design approval by the Association of Chief Police Officers

Outward facing, draft proof brushes

## FRAMEMASTER 12 INCH LETTERPLATE

For 20-40mm uPVC doors and 40-80mm composite and wooden doors.

ANTI VANDAL

**ANTI SCRATCH** 

ANTI BURGLAR