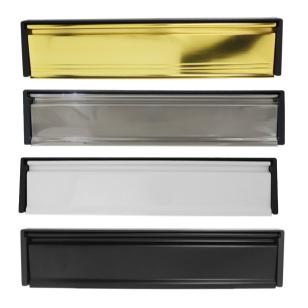

## FRAMEMASTER 12 INCH LETTERPLATE

For 20-40mm uPVC doors and 40-80mm composite and wooden doors.

Ultra Flexible Springs

Awarded Secured by Design approval by the Association of Chief Police Officers

Outward facing, draft proof brushes

## FRAMEMASTER 12 INCH LETTERPLATE

For 20-40mm uPVC doors and 40-80mm composite and wooden doors.

ANTI VANDAL

**ANTI SCRATCH** 

ANTI BURGLAR