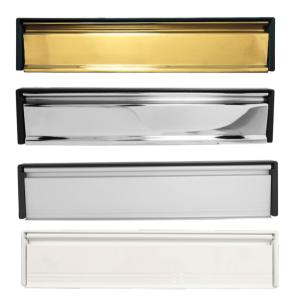

## FRAMEMASTER 12 INCH LETTERPLATE

For 20-40mm uPVC doors and 40-80mm composite and wooden doors.

Ultra Flexible Springs

Awarded Secured by Design approval by the Association of Chief Police Officers

Outward facing, draft proof brushes

## FRAMEMASTER 12 INCH LETTERPLATE

For 20-40mm uPVC doors and 40-80mm composite and wooden doors.

ANTI VANDAL

**ANTI SCRATCH** 

ANTI BURGLAR