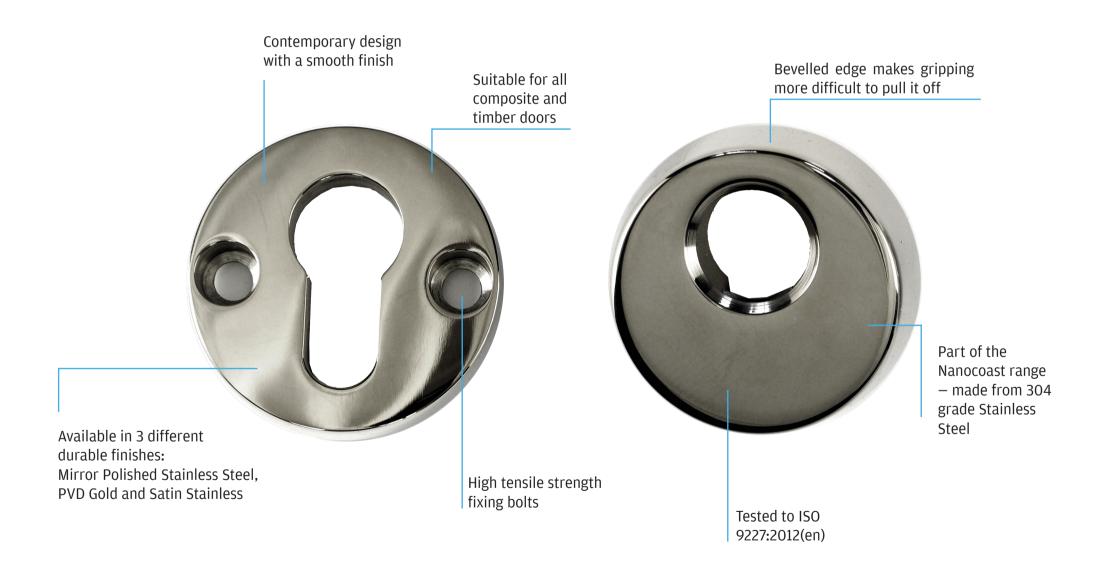

## **High Security Escutcheon**

The High Security Escutcheon finishes are made from 304 grade stainless steel, and are part of the UAP Nanocoast range.

Available in three finishes

Suitable for all composite doors

Made from 304 grade Stainless Steel

Bevelled edge makes gripping more difficult to pull off

| Finishes                           | Product Code PDS | Coating Guarantee |
|------------------------------------|------------------|-------------------|
| PVD Gold                           | HSEPVDG          | Lifetime          |
| Satin Stainless                    | HSESSS           | Lifetime          |
| Mirror Polished<br>Stainless Steel | HSEMPSS          | Lifetime          |

Comes with high tensile strength fixing bolts