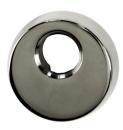

Made from 304 grade Stainless Steel

Bevelled edge makes gripping more difficult to pull off

| Finishes                           | Product Code PDS | Coating Guarantee |
|------------------------------------|------------------|-------------------|
| PVD Gold                           | HSEPVDG          | Lifetime          |
| Satin Stainless                    | HSESSS           | Lifetime          |
| Mirror Polished<br>Stainless Steel | HSEMPSS          | Lifetime          |

## **High Security Escutcheon**

There are three finishes available:

PVD Gold

Satin Stainless Steel

To make the door furniture suite together, we have introduced a range of UAP escutcheons which are designed go around the UAP euro cylinders in order to create a professional looking door. These escutcheons can be suited to the UAP door knob in order to give a colour matched door hardware solution!