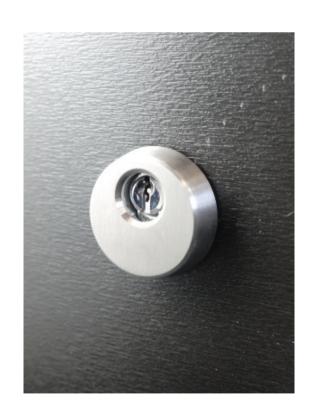

## **High Security Escutcheon**

The High Security Escutcheon finishes are made from 304 grade stainless steel, and are part of the UAP Nanocoast range.

Available in three finishes

Suitable for all composite doors

Made from 304 grade Stainless Steel

Bevelled edge makes gripping more difficult to pull off

| Finishes                           | Product Code PDS | Coating Guarantee |
|------------------------------------|------------------|-------------------|
| PVD Gold                           | HSEPVDG          | Lifetime          |
| Satin Stainless                    | HSESSS           | Lifetime          |
| Mirror Polished<br>Stainless Steel | HSEMPSS          | Lifetime          |