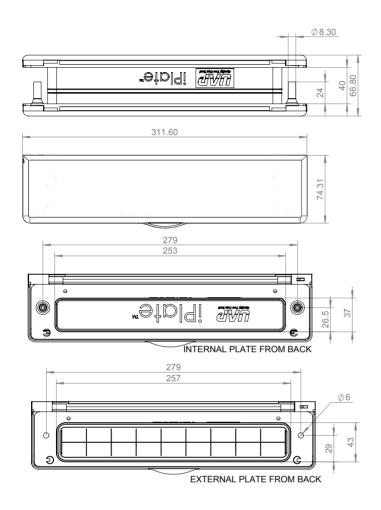

The Most Innovative Letterplate in the World

FINISHES:

Gold Anodised Silver Anodised Black White IPLATEGA IPLATESA IPLATEB IPLATEW nanocoast

PVD Gold Mirror Polished Satin Stainless IPLATEPVDG IPLATEMPSS IPLATESSS