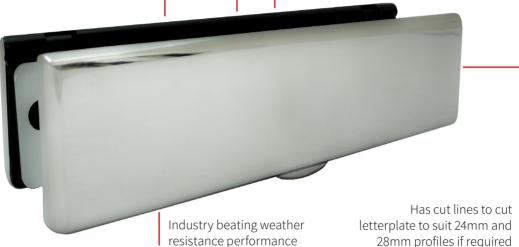

Patent Pending magnetic catch feature 'clicks' to close

Brushes at the external side of the letterplate helps with draught-proofing, makes it easier to post letters through and stops vandals putting unwanted items in the cavity