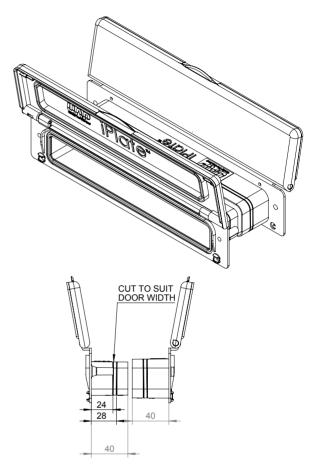

Child and postman friendly with soft close feature

Moulded plastic brushes makes brushes
falling out a thing of the past

No springs prevents flap snapping shut and trapping fingers

180 degree flap opening stops flap snapping off if opened too far