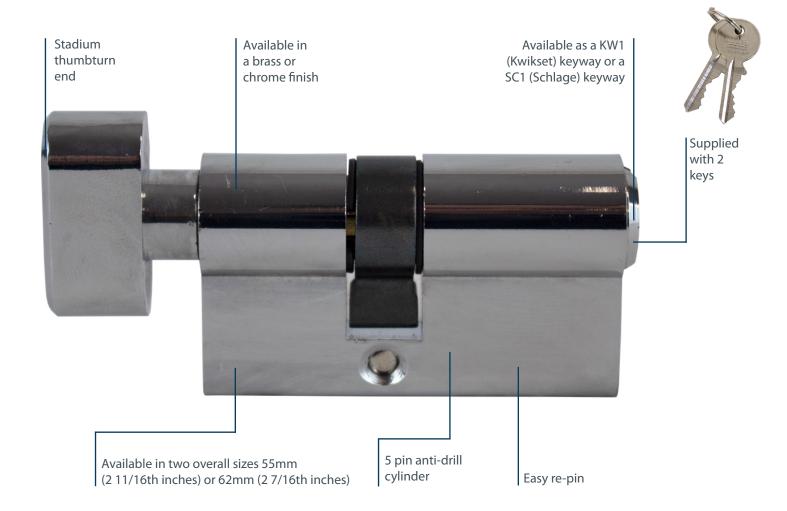

## **UAP America Thumbturn Euro Cylinders**

UAP have developed replacement euro cylinders for two of the USA's most popular keyways – Kwikset KW1 and Schlage SC1. The new range of cylinders are high-quality, feature 5 pins, a stadium thumbturn end, are easy re-pin and are available in two overall sizes 55mm (2 11/16th inches) or 62mm (2 7/16th inches). Each cylinder is supplied with two keys and is available in a Polished Brass or Polished Chrome finish.

### **KW1 Keyway**

Thumbturn is on the 'T' side of the code

| Overall Size | Split (X-10-X) | Split (X/X) | Brass Code    | Chrome Code   |
|--------------|----------------|-------------|---------------|---------------|
| 55mm         | 19T-10-26      | 24T/31      | TL24T/31B-KW1 | -             |
| 55mm         | 19T-10-26      | 24T/31      | -             | TL24T/31C-KW1 |
| 62mm         | 21T-10-31      | 26T/36      | TL26T/36B-KW1 | -             |
| 62mm         | 21T-10-31      | 26T/36      | -             | TL26T/36C-KW1 |

## **SC1 Keyway**

Thumbturn is on the 'T' side of the code

| <b>Overall Size</b> | Split (X-10-X) | Split (X/X) | Brass Code    | Chrome Code   |
|---------------------|----------------|-------------|---------------|---------------|
| 55mm                | 19T-10-26      | 24T/31      | TL24T/31B-SC1 | -             |
| 55mm                | 19T-10-26      | 24T/31      | -             | TL24T/31C-SC1 |
| 62mm                | 21T-10-31      | 26T/36      | TL26T/36B-SC1 | -             |
| 62mm                | 21T-10-31      | 26T/36      | -             | TL26T/36C-SC1 |

#### Each UAP America Thumbturn Euro Cylinder comes with the following:

- 1 x 5 pin cylinder (KW1 or SC1 keyway) in your choice of finish and size
- 2 x keys
- 1 x screw for fitting

UAP America Thumbturn Euro Cylinders **come with keys.** If you are looking for a cylinder with a re-pinning kit consider our KW1 or SC1 keyway Storm Door Kits.