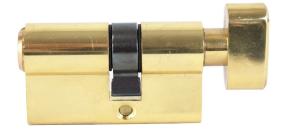

## **UAP America Thumbturn Euro Cylinders**

UAP have developed replacement euro cylinders for two of the USA's most popular keyways – Kwikset KW1 and Schlage SC1. The new range of cylinders are high-quality, feature 5 pins, a stadium thumbturn end, are easy re-pin and are available in two overall sizes 55mm (2 11/16th inches) or 62mm (2 7/16th inches). Each cylinder is supplied with two keys and is available in a Polished Brass or Polished Chrome finish.

# **UAP America Thumbturn Euro Cylinders**